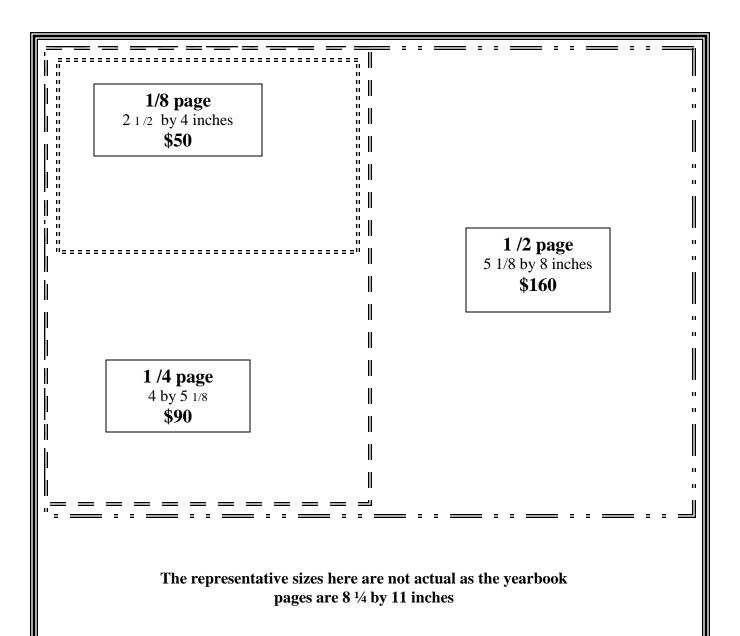

Attached you will find a copy of the ad sizes and cost for each size. They will range in size from 1/8 of a page (good for business card size) up to a full page. We ask that you pay in full at the time you purchase.

## St. Joseph Central Catholic High School 2018-2019 Builder Yearbook

| I/We      |                    | are interested in purchasing ad space. |                     |                    |                 |  |
|-----------|--------------------|----------------------------------------|---------------------|--------------------|-----------------|--|
| Please ha | ve a staff         | member                                 | contact us          | at the below conta | act information |  |
| Contact P | erson              |                                        |                     |                    |                 |  |
| Phone #_  |                    |                                        |                     |                    |                 |  |
| Address_  |                    |                                        |                     |                    |                 |  |
|           |                    |                                        | Ad Size             |                    |                 |  |
|           | 1/8<br><b>\$50</b> | 1 /4<br><b>\$90</b>                    | 1/2<br><b>\$160</b> | Full Page<br>\$275 |                 |  |